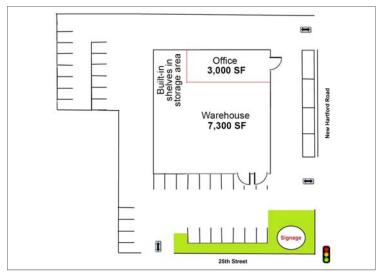

## 2430-2440 New Hartford Road

OWENSBORO, KY 42303

Lease Price: \$14.00 / SF / NNN
Lease Term: 3 year minimum
Total SF: 10.300 SF

NNN Charges: +/- \$1.50 PSF Annually

Lot Size: 170 x 180Zoning: Commercial

# of Restrooms: 4Water/Sewer: City

Current Use: Retail/Pharmacy,

Vacating Soon Due to

Merger

Showing: Call Listing Office for

showing instructions

Building located on a high traffic signalized corner lot with great exposure. Large parking lot. Site has multiple use opportunities with combination of open floor plan retail with storage and built-out office area with reception /waiting room. Directly across IGA Market, with many retailers, offices and homes nearby.