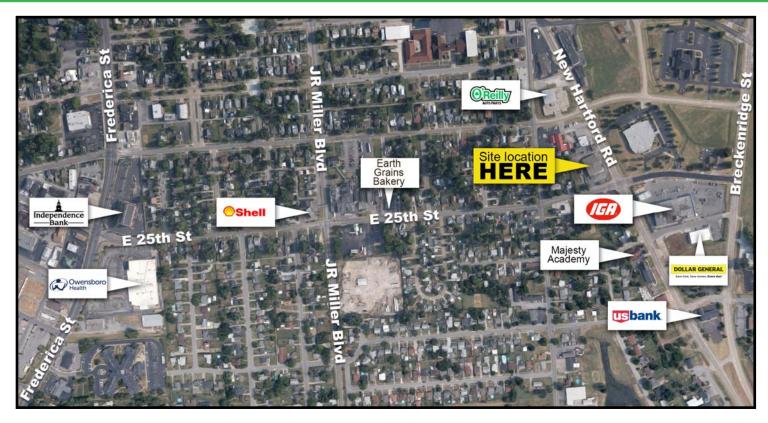

# of Restrooms: 4Water/Sewer: City

Current Use: Retail/Pharmacy,

Vacating Soon Due to

Merger

Showing: Call Listing Office for

showing instructions

Building located on a high traffic signalized corner lot with great exposure. Large parking lot. Site has multiple use opportunities with combination of open floor plan retail with storage and built-out office area with reception /waiting room. Directly across IGA Market, with many retailers, offices and homes nearby.