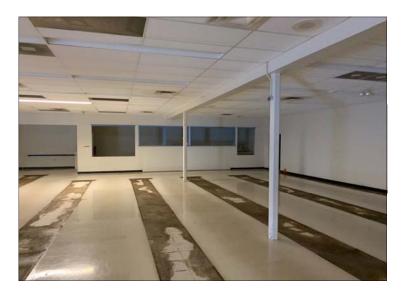

# of Restrooms: 4Water/Sewer: City

Current Use: Retail/Pharmacy,

Vacating Soon Due to

Merger

Showing: Call Listing Office for

showing instructions

Building located on a high traffic signalized corner lot with great exposure. Large parking lot. Site has multiple use opportunities with combination of open floor plan retail with storage and built-out office area with reception /waiting room. Directly across IGA Market, with many retailers, offices and homes nearby.