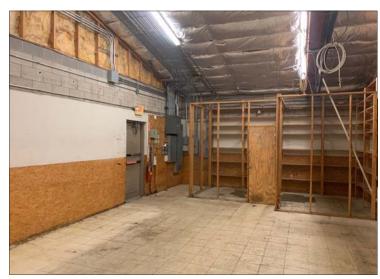

# of Restrooms: 4Water/Sewer: City

Current Use: Retail/Pharmacy,

Vacating Soon Due to

Merger

Showing: Call Listing Office for

showing instructions

Building located on a high traffic signalized corner lot with great exposure. Large parking lot. Site has multiple use opportunities with combination of open floor plan retail with storage and built-out office area with reception /waiting room. Directly across IGA Market, with many retailers, offices and homes nearby.