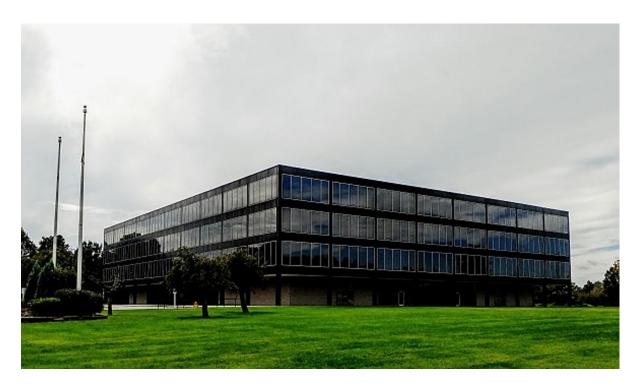

3800 FREDERICA ST. OWENSBORO, KY 42301 COUNTY: DAVIESS

Land Area: 15.03 acres

Excess Land: 30.03 acres

Total Square Feet: 162,934

Total Leasable SF: 145,361

**Maximum Floorplate: 39,712** 

Layout: First floor lobby, lower

level mechanical, 3-4th floors

office space

**Number of Stories: 4** 

Year Built: 1962

Primary Use: Back Office,

Headquarter Office

Heat Source: Gas, Hot Water

System

Cooling: Central HV AC

**Type of Property: Office** 

Building

Type of Construction: Steel &

masonry

City Limits: City of Owensboro

School: Owensboro

Independent Schools

Sale: \$4 million

Lease: \$11 psf/year